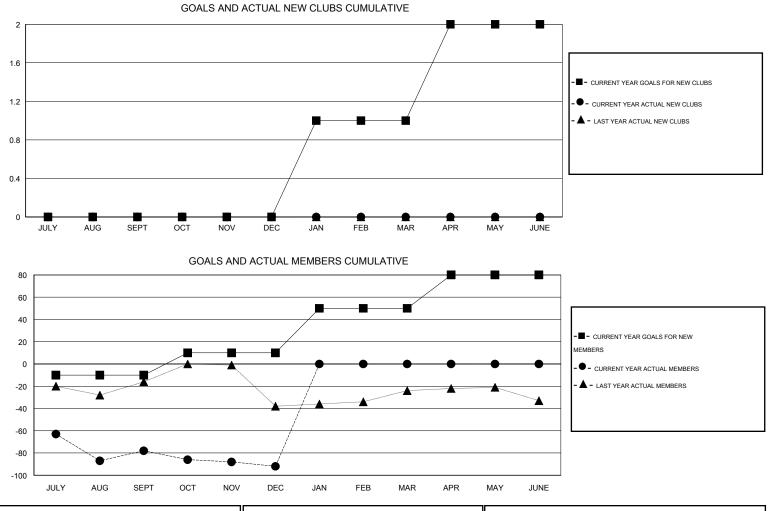

## LOCATION MASSACHUSETTS

GMT CA 1

| Clubs         |                  |                   |                  |                  | Members       |                    |                                     |                    |                  |
|---------------|------------------|-------------------|------------------|------------------|---------------|--------------------|-------------------------------------|--------------------|------------------|
|               | RESU             | LTS FOR 2015-2016 |                  |                  |               | RESU               | JLTS FOR 2015-2016                  |                    |                  |
| QUARTER       | NEW CLUB<br>GOAL | NEW CLUBS         | DROPPED<br>CLUBS | NET<br>GAIN/LOSS | QUARTER       | NEW MEMBER<br>GOAL | CHARTER AND<br>NEW MEMBERS<br>ADDED | DROPPED<br>MEMBERS | NET<br>GAIN/LOSS |
| JULY/AUG/SEPT | 0                | 0                 | 1                | -1               | JULY/AUG/SEPT | -10                | 40                                  | 118                | -78              |
| OCT/NOV/DEC   | 0                | 0                 | 0                | 0                | OCT/NOV/DEC   | 20                 | 28                                  | 42                 | -14              |
| JAN/FEB/MAR   | 1                | 0                 | 0                | 0                | JAN/FEB/MAR   | 40                 | 0                                   | 0                  | 0                |
| APR/MAY/JUNE  | 1                | 0                 | 0                | 0                | APR/MAY/JUNE  | 30                 | 0                                   | 0                  | 0                |